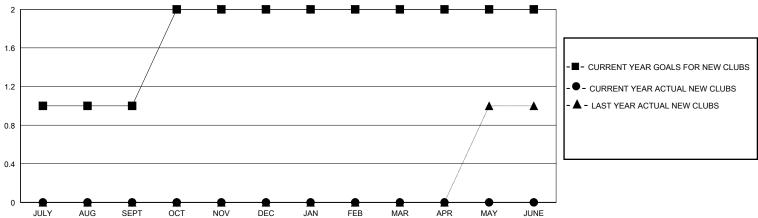

## GMT: LOCATION NORTH CAROLINA GMT CA

| Clubs                 |               |           |               | Members               |                        |                         |                                                    |
|-----------------------|---------------|-----------|---------------|-----------------------|------------------------|-------------------------|----------------------------------------------------|
| RESULTS FOR 2019-2020 |               |           |               | RESULTS FOR 2019-2020 |                        |                         |                                                    |
| QUARTER               | NEW CLUB GOAL | NEW CLUBS | DROPPED CLUBS | QUARTER MEMB          | SER GROWTH NET<br>GOAL | MEMBER GROWTH<br>ACTUAL | DROPPED<br>MEMBERS ACTUAL<br>(including transfers) |
| JULY/AUG/SEPT         | 1             | 0         | 0             | JULY/AUG/SEPT         | 3                      | 41                      | 20                                                 |
| OCT/NOV/DEC           | 1             | 0         | 0             | OCT/NOV/DEC           | 3                      | 18                      | 38                                                 |
| JAN/FEB/MAR           | 0             | 0         | 0             | JAN/FEB/MAR           | 3                      | 13                      | 37                                                 |
| APR/MAY/JUNE          | 0             | 0         | 0             | APR/MAY/JUNE          | 3                      | 4                       | 9                                                  |