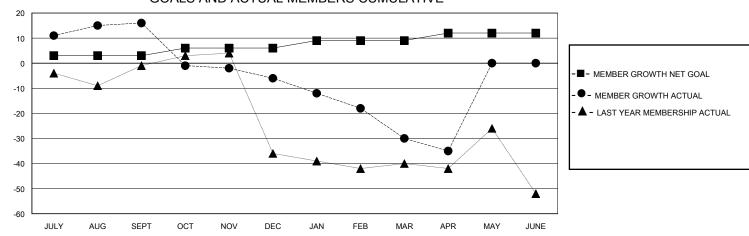

## GMT: LOCATION NORTH CAROLINA GMT CA

| Clubs                 |               |           |               | Members               |                        |                         |                                                    |
|-----------------------|---------------|-----------|---------------|-----------------------|------------------------|-------------------------|----------------------------------------------------|
| RESULTS FOR 2019-2020 |               |           |               | RESULTS FOR 2019-2020 |                        |                         |                                                    |
| QUARTER               | NEW CLUB GOAL | NEW CLUBS | DROPPED CLUBS | QUARTER MEMB          | SER GROWTH NET<br>GOAL | MEMBER GROWTH<br>ACTUAL | DROPPED<br>MEMBERS ACTUAL<br>(including transfers) |
| JULY/AUG/SEPT         | 1             | 0         | 0             | JULY/AUG/SEPT         | 3                      | 41                      | 20                                                 |
| OCT/NOV/DEC           | 1             | 0         | 0             | OCT/NOV/DEC           | 3                      | 18                      | 38                                                 |
| JAN/FEB/MAR           | 0             | 0         | 0             | JAN/FEB/MAR           | 3                      | 13                      | 37                                                 |
| APR/MAY/JUNE          | 0             | 0         | 0             | APR/MAY/JUNE          | 3                      | 4                       | 9                                                  |

## GOALS AND ACTUAL MEMBERS CUMULATIVE

| DROPPED CLUBS: 0          | 25 CLUBS OF 58 ADDED 1 OR MORE<br>NEW MEMBERS | GENDER DISTRIBUTION  MALE 645 (60.85%) |     |
|---------------------------|-----------------------------------------------|----------------------------------------|-----|
| DROPPED MEMBERS           |                                               | FEMALE 415 (39.15%)                    |     |
| DECEASED 21               | CLICK HERE FOR CUMULATIVE                     | TOTAL FAMILY UNIT MEMBERS              | 247 |
| CLUB CANCELLED 0 OTHER 83 | MEMBERSHIP DATA                               | FAMILY MEMBERS PAYING HALF             | 125 |
| TOTAL 104                 |                                               | DUES                                   |     |